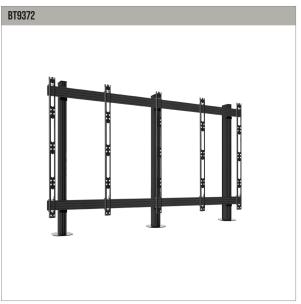

• Keyhole mounting for rear access panels allows safe and secure installation of large scale LED videowalls

UNIVERSAL DIRECT VIEW LED VIDEOWALL MOUNT

MOBILE UNIVERSAL DIRECT VIEW LED VIDEOWALL STAND

FREESTANDING UNIVERSAL DIRECT VIEW LED VIDEOWALL STAND

**BOLT DOWN UNIVERSAL DIRECT VIEW LED VIDEOWALL STAND** 

B-Tech's on line configuration tool is a quick and simple way to specify and order your LED videowall mounting solution. Simply input a few detailsabout the panels you wish to use and how you want to install them (wall mounted, trolley etc.) and the tool will give you a part code that you can use to order with. The request a quote option will instantly notify us of your interest and allow us to quickly provide you with a quotation.