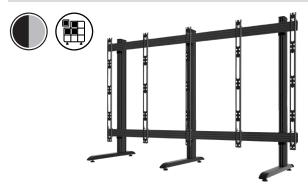

BT9370-FM

SHOWN IN A **5X4 CONFIGURATION** 

| SPECIFICATION                                |                 |
|----------------------------------------------|-----------------|
| Cabinet fixing method                        | Front mounted   |
| Colour option (columns and horizontal rails) | Black or Silver |
| For indoor use only                          |                 |