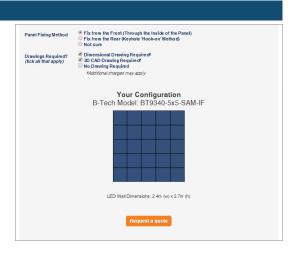

**BOLT DOWN UNIVERSAL DIRECT VIEW LED VIDEOWALL STAND** 

B-Tech's on line configuration tool is a quick and simple way to specify and order your LED videowall mounting solution. Simply input a few detailsabout the panels you wish to use and how you want to install them (wall mounted, trolley etc.) and the tool will give you a part code that you can use to order with. The request a quote option will instantly notify us of your interest and allow us to quickly provide you with a quotation.