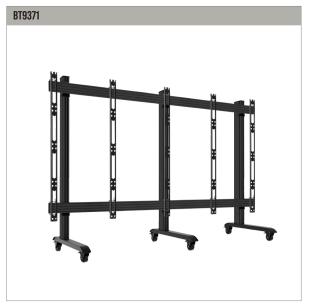

• Keyhole mounting for rear access panels allows safe and secure installation of large scale LED videowalls

UNIVERSAL DIRECT VIEW LED VIDEOWALL MOUNT

MOBILE UNIVERSAL DIRECT VIEW LED VIDEOWALL STAND

FREESTANDING UNIVERSAL DIRECT VIEW LED VIDEOWALL STAND