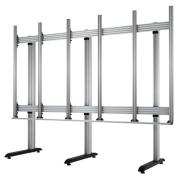

www.btechavmounts.com/systemx-configurator or www.btechavmounts.com/led-panel-configurator

BT9370-RM

SHOWN IN A **4X4 CONFIGURATION** 

| SPECIFICATION                                |                 |
|----------------------------------------------|-----------------|
| Cabinet fixing method                        | Rear mounted    |
| Colour option (columns and horizontal rails) | Black or Silver |
| For indoor use only                          |                 |