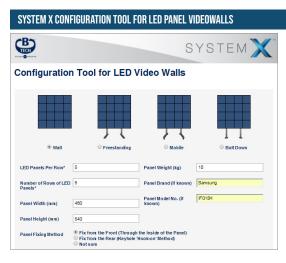

## **ALTERNATE CONFIGURATIONS**

There are actually over 2000 different configurations of BT9370 available! Visit our online configuration tool to specify setups of up to 6x4 with different options such as screen size, orientation and leg height.

**BOLT DOWN UNIVERSAL DIRECT VIEW LED VIDEOWALL STAND** 

B-Tech's on line configuration tool is a quick and simple way to specify and order your LED videowall mounting solution. Simply input a few detailsabout the panels you wish to use and how you want to install them (wall mounted, trolley etc.) and the tool will give you a part code that you can use to order with. The request a quote option will instantly notify us of your interest and allow us to quickly provide you with a quotation.