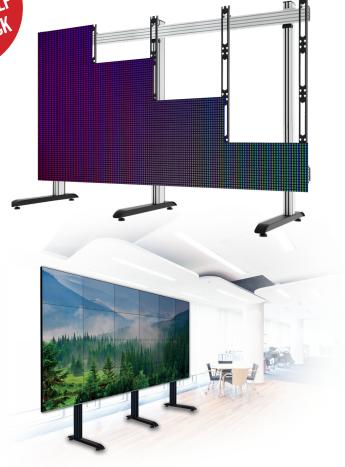

## BT9370 **FREESTANDING** UNIVERSAL DIRECT VIEW LED IDEOWALL STAND

The BT9370 is a freestanding solution designed to assemble LED panel videowalls. As part of B-Tech's System X Range, the BT9370 is part of a universal mounting system which is compatible with various LED panels, for use in several formats; wall mounted, trolley, freestanding and bolt down. An LED configuration tool allows BT9370 requirements to be specified online and features a quote request option which means pricing can be provided quickly, orders placed can then be fulfilled with short lead times thanks to our extensive stock of off-the-shelf B-Tech components.

## **ALTERNATE CONFIGURATIONS**

There are actually over 2000 different configurations of BT9370 available! Visit our online configuration tool to specify setups of up to 6x4 with different options such as screen size, orientation and leg height.