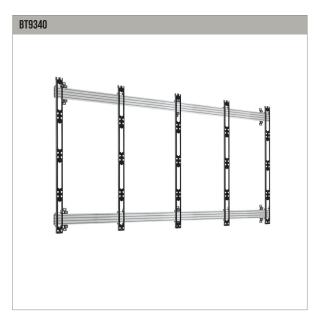

BT9370-FM

SHOWN IN A **5X4 CONFIGURATION** 

| SPECIFICATION                                |                 |
|----------------------------------------------|-----------------|
| Cabinet fixing method                        | Front mounted   |
| Colour option (columns and horizontal rails) | Black or Silver |
| For indoor use only                          |                 |