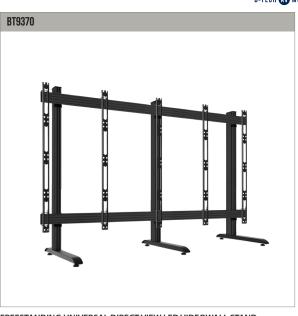

## BT9370 **FREESTANDING** UNIVERSAL DIRECT VIEW LED IDEOWALL STAND

The BT9370 is a freestanding solution designed to assemble LED panel videowalls. As part of B-Tech's System X Range, the BT9370 is part of a universal mounting system which is compatible with various LED panels, for use in several formats; wall mounted, trolley, freestanding and bolt down. An LED configuration tool allows BT9370 requirements to be specified online and features a quote request option which means pricing can be provided quickly, orders placed can then be fulfilled with short lead times thanks to our extensive stock of off-the-shelf B-Tech components.

• Keyhole mounting for rear access panels allows safe and secure installation of large scale LED videowalls

UNIVERSAL DIRECT VIEW LED VIDEOWALL MOUNT

MOBILE UNIVERSAL DIRECT VIEW LED VIDEOWALL STAND

FREESTANDING UNIVERSAL DIRECT VIEW LED VIDEOWALL STAND